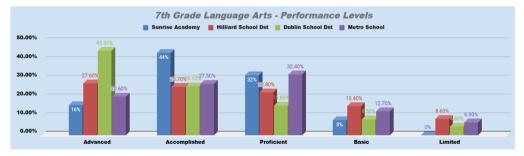

## DETAILED LANGUAGE ARTS PROFICIENCY LEVEL% SNAPSHOT - SUNRISE ACADEMY, HILLIARD & DUBLIN SCHOOL DISTRICT AND METRO SCHOOL - OHIO STATE TEST RESULTS - 2022-23

**Disclaimer:** Please note that all data pertaining to different schools has been collected manually, which introduces the possibility of errors. Should you come across any discrepancies, kindly contact us at info@sunriseacademy.net, and we will promptly rectify the issue and reissue the information.