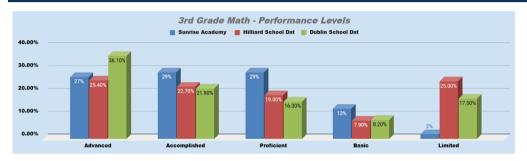

## DETAILED MATH PROFICIENCY LEVEL% SNAPSHOT - SUNRISE ACADEMY, HILLIARD & DUBLIN SCHOOL DISTRICT AND METRO SCHOOL - OHIO STATE TEST RESULTS - 2022-23