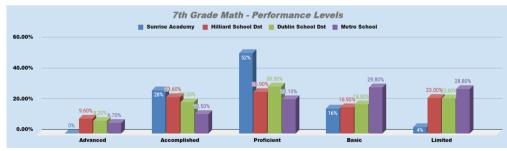

## DETAILED MATH PROFICIENCY LEVEL% SNAPSHOT - SUNRISE ACADEMY, HILLIARD & DUBLIN SCHOOL DISTRICT AND METRO SCHOOL - OHIO STATE TEST RESULTS - 2022-23