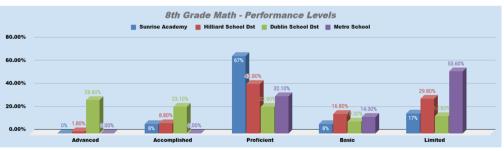

## DETAILED MATH PROFICIENCY LEVEL% SNAPSHOT - SUNRISE ACADEMY, HILLIARD & DUBLIN SCHOOL DISTRICT AND METRO SCHOOL - OHIO STATE TEST RESULTS - 2022-23