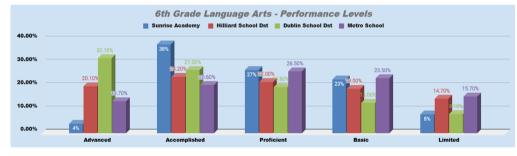

## DETAILED LANGUAGE ARTS PROFICIENCY LEVEL% SNAPSHOT - SUNRISE ACADEMY, HILLIARD & DUBLIN SCHOOL DISTRICT AND METRO SCHOOL - OHIO STATE TEST RESULTS - 2022-23

**Disclaimer:** Please note that all data pertaining to different schools has been collected manually, which introduces the possibility of errors. Should you come across any discrepancies, kindly contact us at info@sunriseacademy.net, and we will promptly rectify the issue and reissue the information.