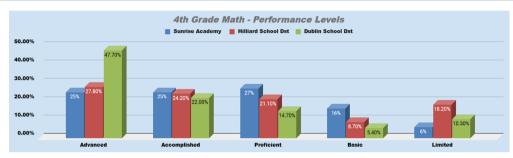

## DETAILED MATH PROFICIENCY LEVEL% SNAPSHOT - SUNRISE ACADEMY, HILLIARD & DUBLIN SCHOOL DISTRICT AND METRO SCHOOL - OHIO STATE TEST RESULTS - 2022-23