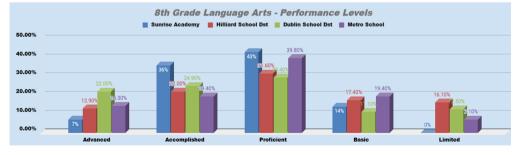

## DETAILED LANGUAGE ARTS PROFICIENCY LEVEL% SNAPSHOT - SUNRISE ACADEMY, HILLIARD & DUBLIN SCHOOL DISTRICT AND METRO SCHOOL - OHIO STATE TEST RESULTS - 2022-23

**Disclaimer:** Please note that all data pertaining to different schools has been collected manually, which introduces the possibility of errors. Should you come across any discrepancies, kindly contact us at info@sunriseacademy.net, and we will promptly rectify the issue and reissue the information.