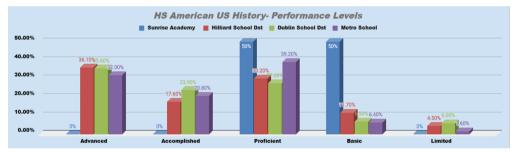

## DETAILED SCIENCE & SOCIAL STUDIES PROFICIENCY LEVEL% SNAPSHOT - SUNRISE ACADEMY, HILLIARD & DUBLIN SCHOOL DISTRICT AND METRO SCHOOL - OHIO STATE TEST RESULTS - 2022-23