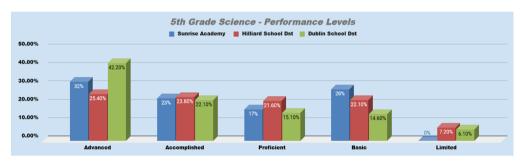

## DETAILED SCIENCE & SOCIAL STUDIES PROFICIENCY LEVEL% SNAPSHOT - SUNRISE ACADEMY, HILLIARD & DUBLIN SCHOOL DISTRICT AND METRO SCHOOL - OHIO STATE TEST RESULTS - 2022-23