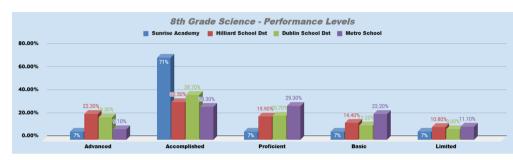

## DETAILED SCIENCE & SOCIAL STUDIES PROFICIENCY LEVEL% SNAPSHOT - SUNRISE ACADEMY, HILLIARD & DUBLIN SCHOOL DISTRICT AND METRO SCHOOL - OHIO STATE TEST RESULTS - 2022-23