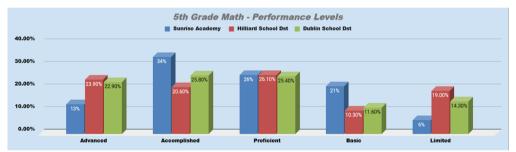

## DETAILED MATH PROFICIENCY LEVEL% SNAPSHOT - SUNRISE ACADEMY, HILLIARD & DUBLIN SCHOOL DISTRICT AND METRO SCHOOL - OHIO STATE TEST RESULTS - 2022-23