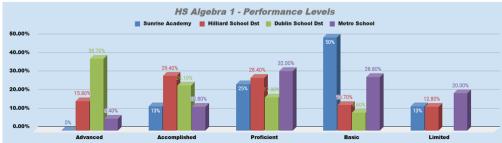

## DETAILED MATH PROFICIENCY LEVEL% SNAPSHOT - SUNRISE ACADEMY, HILLIARD & DUBLIN SCHOOL DISTRICT AND METRO SCHOOL - OHIO STATE TEST RESULTS - 2022-23