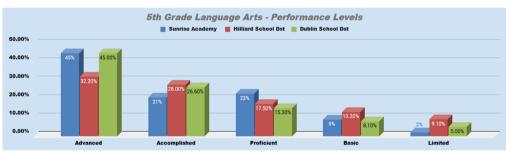

## DETAILED LANGUAGE ARTS PROFICIENCY LEVEL% SNAPSHOT - SUNRISE ACADEMY, HILLIARD & DUBLIN SCHOOL DISTRICT AND METRO SCHOOL - OHIO STATE TEST RESULTS - 2022-23

**Disclaimer:** Please note that all data pertaining to different schools has been collected manually, which introduces the possibility of errors. Should you come across any discrepancies, kindly contact us at info@sunriseacademy.net, and we will promptly rectify the issue and reissue the information.