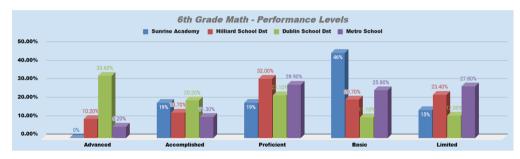

## DETAILED MATH PROFICIENCY LEVEL% SNAPSHOT - SUNRISE ACADEMY, HILLIARD & DUBLIN SCHOOL DISTRICT AND METRO SCHOOL - OHIO STATE TEST RESULTS - 2022-23