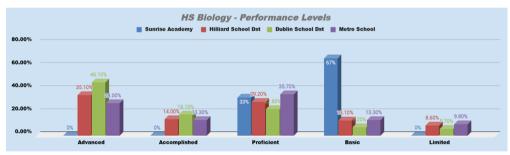

## DETAILED SCIENCE & SOCIAL STUDIES PROFICIENCY LEVEL% SNAPSHOT - SUNRISE ACADEMY, HILLIARD & DUBLIN SCHOOL DISTRICT AND METRO SCHOOL - OHIO STATE TEST RESULTS - 2022-23