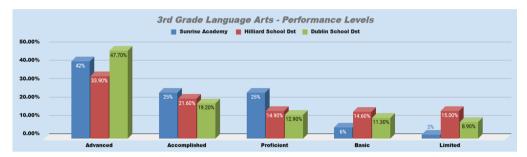

## DETAILED LANGUAGE ARTS PROFICIENCY LEVEL% SNAPSHOT - SUNRISE ACADEMY, HILLIARD & DUBLIN SCHOOL DISTRICT AND METRO SCHOOL - OHIO STATE TEST RESULTS - 2022-23

**Disclaimer:** Please note that all data pertaining to different schools has been collected manually, which introduces the possibility of errors. Should you come across any discrepancies, kindly contact us at info@sunriseacademy.net, and we will promptly rectify the issue and reissue the information.