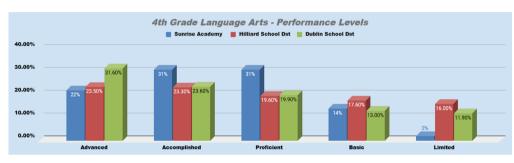

## DETAILED LANGUAGE ARTS PROFICIENCY LEVEL% SNAPSHOT - SUNRISE ACADEMY, HILLIARD & DUBLIN SCHOOL DISTRICT AND METRO SCHOOL - OHIO STATE TEST RESULTS - 2022-23

**Disclaimer:** Please note that all data pertaining to different schools has been collected manually, which introduces the possibility of errors. Should you come across any discrepancies, kindly contact us at info@sunriseacademy.net, and we will promptly rectify the issue and reissue the information.